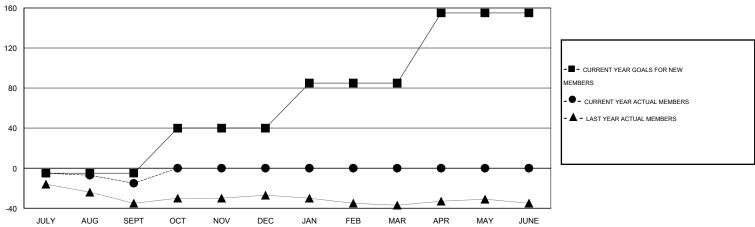

## GOALS AND ACTUAL NEW CLUBS CUMULATIVE

| DROPPED CLUBS: 0  DROPPED MEMBERS |              | 10 CLUBS OF 32 ADDED 1 OR MORE NEW MEMBERS | GENDER DISTRIBL  MALE  FEMALE         | 558 (68.22%)<br>260 (31.78%) |           |
|-----------------------------------|--------------|--------------------------------------------|---------------------------------------|------------------------------|-----------|
| DECEASED CLUB CANCELLED OTHER     | 3<br>0<br>27 | CLICK HERE FOR HEALTH ASSESSMENT DATA      | FAMILY UNIT MEMBERS HEAD OF HOUSEHOLD |                              | 122<br>59 |
| TOTAL                             | 30           |                                            | NON-HEAD OF HOUSEHOL                  | 63                           |           |