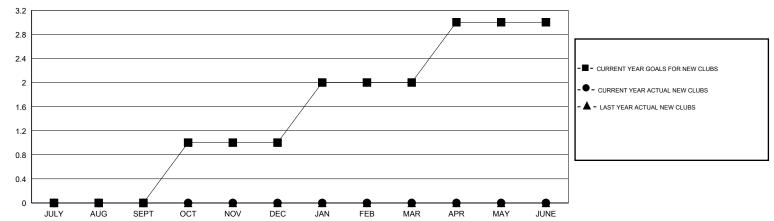

## GOALS AND ACTUAL NEW CLUBS CUMULATIVE

| DROPPED CLUBS: 0  DROPPED MEMBERS |              | 10 CLUBS OF 32 ADDED 1 OR MORE NEW MEMBERS | GENDER DISTRIBL  MALE  FEMALE         | 558 (68.22%)<br>260 (31.78%) |           |
|-----------------------------------|--------------|--------------------------------------------|---------------------------------------|------------------------------|-----------|
| DECEASED CLUB CANCELLED OTHER     | 3<br>0<br>27 | CLICK HERE FOR HEALTH ASSESSMENT DATA      | FAMILY UNIT MEMBERS HEAD OF HOUSEHOLD |                              | 122<br>59 |
| TOTAL                             | 30           |                                            | NON-HEAD OF HOUSEHOL                  | 63                           |           |